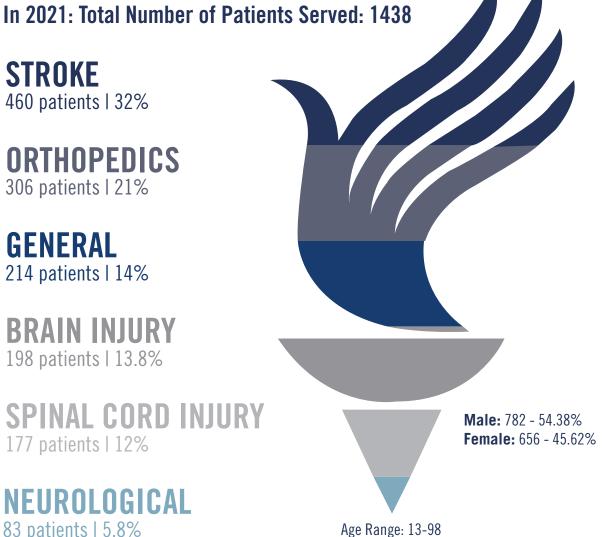

Patients Served in 2021

Average Age: 60.2

Average Self-Care Change: 10.1 Average Mobility Change: 12.75

Average Therapy Hours Per Day: 3.3

460 patients I 32%

## ORTHOPEDICS

306 patients | 21%

### **GENERAL**

214 patients | 14%

#### **BRAIN INJURY**

198 patients | 13.8%

# SPINAL CORD INJURY

177 patients | 12%

# NEUROLOGICAL

83 patients | 5.8%