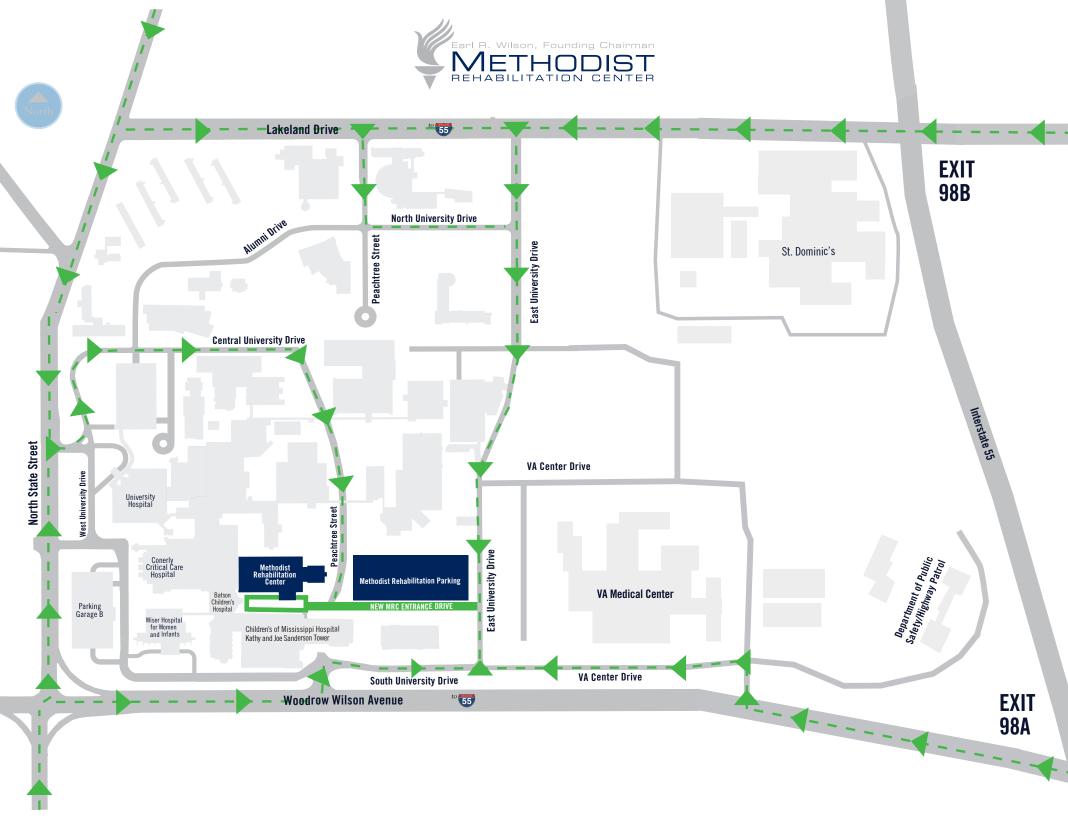

# HOW TO GET TO

## From Interstate 55 South:

- Take Exit 98B
- Head west on Lakeland Drive past St. Dominic's Hospital
- Turn left onto East University Drive
- Turn right onto new MRC entrance drive

#### From Interstate 55 North:

- Take Exit 98A
- Head west on E. Woodrow Wilson Avenue
- Turn right at first light onto VA Center Drive
- Turn at first left, staying on VA Center Drive in front of VA Medical Center
- Turn right onto East University Drive
- Turn left onto new MRC entrance drive

#### From North State Street heading north:

- Turn right into main entrance of University Medical Center
- Turn at first left onto West University Drive
- Follow West University Drive as it curves and becomes Central University Drive
- Take right onto Peachtree Street
- Take right onto new MRC entrance drive

#### From North State Street heading south:

- Turn left into main entrance of University Medical Center
- Turn at first left onto West University Drive
- Follow West University Drive as it curves and becomes Central University Drive
- Take right onto Peachtree Street
- Take right onto new MRC entrance drive

### **PLEASE NOTE:** New entrance to MRC visitor parking lot is on East University Drive. Gate code is required. Call 601-981-2611.